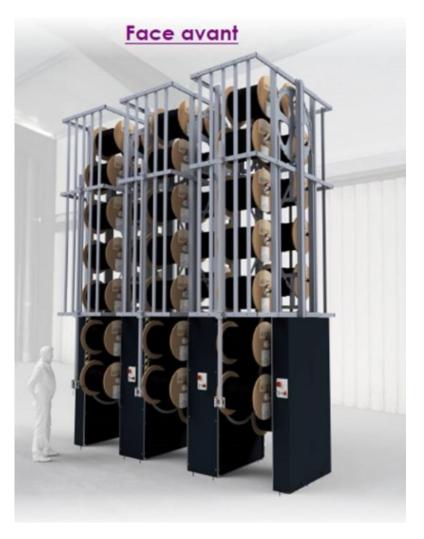

### ROLIN Spec : Motorised storage for drums Examples of realisations

- 6 Meters height
- 3 modules

### ROLIN Spec : Motorised storage for drums Examples of realisations