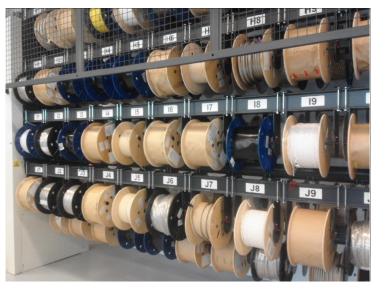

### 3 types of standard supports:

- Baskets (picture 1)
- Axles with cones to produce without moving the reels (picture 2)
- Thin axle for storing the drums only (picture 3)