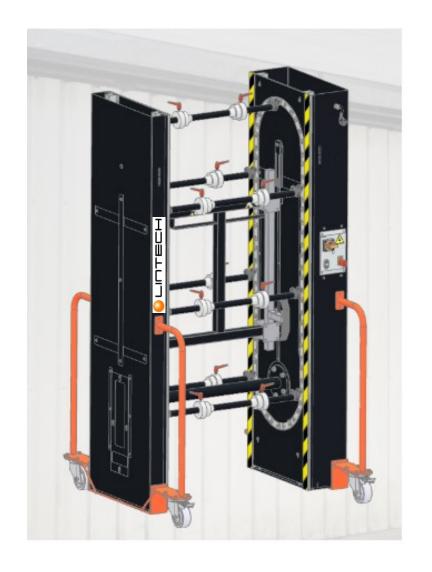

#### Advantages:

- System already assembled and ready to use
- Save place : all drums are stored vertically
- No manutention for the operator
- Raw material always available in front of a cutting line
- Manual electric control (by a button) for lowering or raising the reel for positioning in front of the cutting +stripping
  or cutting machine
- Safe loading and unloading of reels at low height
- Possibility to move the complete system everywhere in the workshop (with the self-locking wheels)
- 100% CE Conform
- Excellent price/quality ratio (<10k€ End User Price for the ROLIN Basic)</li>

#### **Options:**

- Possibility to connect to a barcode reader for an automatic positionning of the reel in front of a cut and strip line
- Possibility to connect to the Cayman for an automatic positionning of the reel (end Q4/2021)
- Lift system for big drums