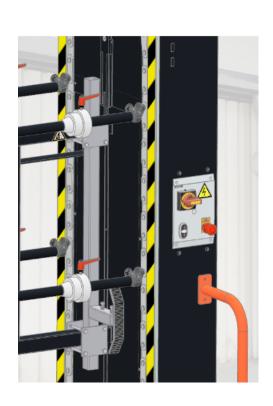

# **ROLIN Basic model**

Brake

www.lintech.fr

#### **EQUIPMENT AND CHARACTERISTICS:**

- upright on welded sheet metal base with steel wheels
- electric box
- 1 motor(s) brake(s) type NORD Gmbh SK1SI63/H10
- power supply : 230V MONO 0,37KW
- emergency stop with key and lockable power switch
- side fairings
- 7 carrier axes Ø33,7MM L780mm
- fixed guards
- instruction manuals and "manufacturer" identification plate
- Equipment subject to self-certification and compliant with the 2006/42/CE machine directives
- 1 year warranty