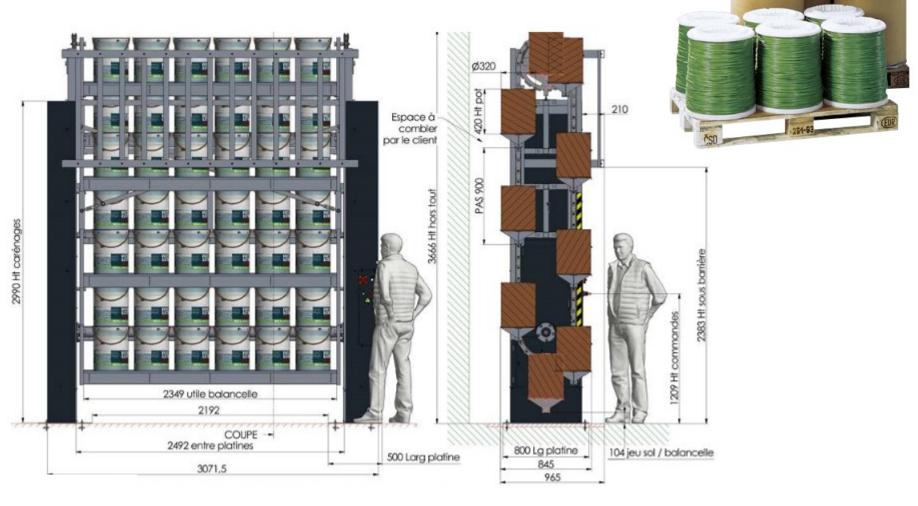

#### Capacity:

- 7 STORAGE LEVELS FOR Ø400 REELS
- 1 OR 2 REELS PER AXIS DEPENDING ON BENDING AND TOTAL WEIGHT
- The position of the axles is adjustable in 63mm steps on the chain according to the Ø of the reel
- Overall dimensions (on the ground): Length = 1,25 m Total depth 0,8 m Height: 2,27 m

#### Installation:

- Maximum load per level (in kg): 90 KG
- C.M.U Maximum load (in kg): 1000 KG
- Unbalanced load per module (in kg):250 KG
- Maximum linear speed : 5,05 m/min

#### **EQUIPMENT AND CHARACTERISTICS:**

- upright on welded sheet metal base with steel wheels
- electric box
- 1 motor(s) brake(s) type NORD Gmbh SK1SI63/H10
- power supply : 230V MONO 0,37KW
- emergency stop with key and lockable power switch
- side fairings
- 7 carrier axes Ø33,7MM L780mm
- fixed guards
- instruction manuals and "manufacturer" identification plate
- Equipment subject to self-certification and compliant with the 2006/42/CE machine directives
- 1 year warranty