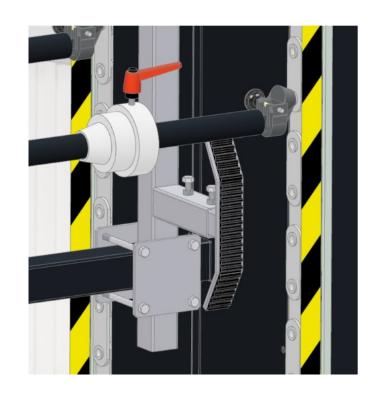

#### Capacity:

- 7 STORAGE LEVELS FOR Ø400 REELS
- 1 OR 2 REELS PER AXIS DEPENDING ON BENDING AND TOTAL WEIGHT
- The position of the axles is adjustable in 63mm steps on the chain according to the Ø of the reel
- Overall dimensions (on the ground): Length = 1,25 m Total depth 0,8 m Height: 2,27 m

#### **EQUIPMENT AND CHARACTERISTICS:**

- upright on welded sheet metal base with steel wheels
- electric box
- 1 motor(s) brake(s) type NORD Gmbh SK1SI63/H10
- power supply : 230V MONO 0,37KW
- emergency stop with key and lockable power switch
- side fairings
- 7 carrier axes Ø33,7MM L780mm
- fixed guards
- instruction manuals and "manufacturer" identification plate
- Equipment subject to self-certification and compliant with the 2006/42/CE machine directives
- 1 year warranty