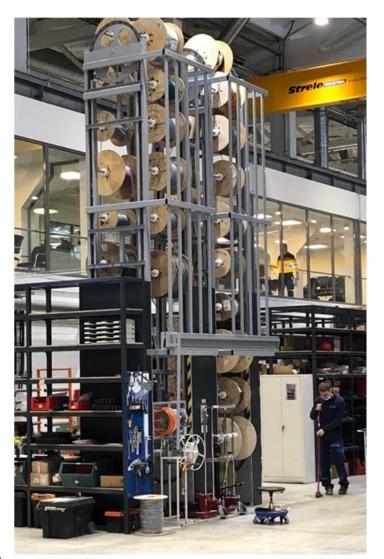

## ROLIN Spec model: Flexibility

### 3 types of standard supports:

- Baskets (picture 1)
- Axles with cones to produce without moving the reels (picture 2)
- Thin axle for storing the drums only (picture 3)