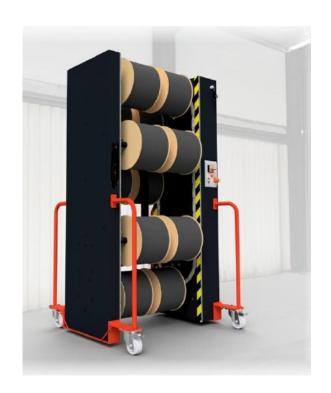

### ROLIN Spec : Motorised storage for drums Examples of realisations

- 6 Meters height
- 3 modules

### ROLIN Spec : Motorised storage for drums Examples of realisations