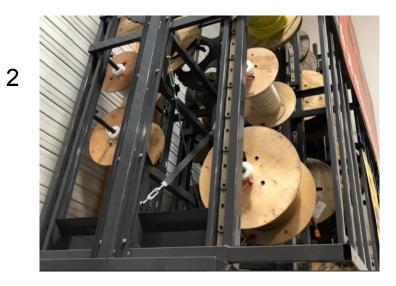

### ROLIN Spec : Motorised storage for drums Examples of realisations

- 6 Meters height
- 3 modules

### ROLIN Spec : Motorised storage for drums Examples of realisations