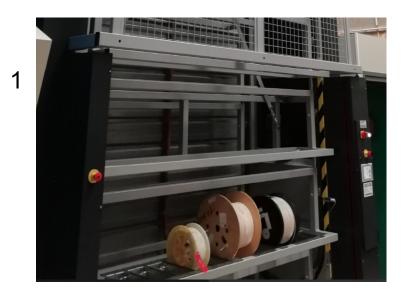

### 3 types of standard supports:

- Baskets (picture 1)
- Axles with cones to produce without moving the reels (picture 2)
- Thin axle for storing the drums only (picture 3)