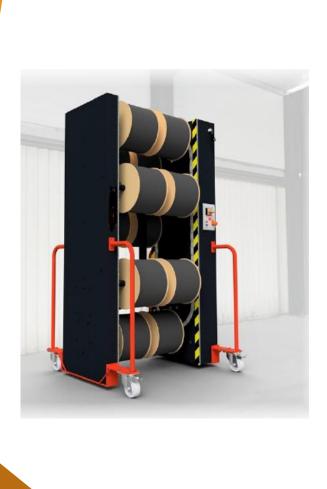

# Rolin basic model: Motorised storage for drums

### **ROLIN Basic model**

#### Advantages:

- System already assembled and ready to use
- Save place : all drums are stored vertically
- No manutention for the operator
- Raw material always available in front of a cutting line
- Manual electric control (by a button) for lowering or raising the reel for positioning in front of the cutting +stripping
  or cutting machine
- Safe loading and unloading of reels at low height
- Possibility to move the complete system everywhere in the workshop (with the self-locking wheels)
- 100% CE Conform
- Excellent price/quality ratio (<10k€ End User Price for the ROLIN Basic)</li>