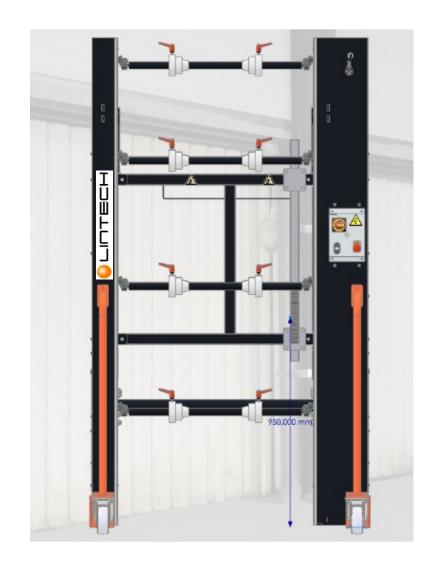

#### Capacity:

- 7 STORAGE LEVELS FOR Ø400 REELS
- 1 OR 2 REELS PER AXIS DEPENDING ON BENDING AND TOTAL WEIGHT
- The position of the axles is adjustable in 63mm steps on the chain according to the Ø of the reel
- Overall dimensions (on the ground): Length = 1,25 m Total depth 0,8 m Height: 2,27 m

#### Installation:

- Maximum load per level (in kg): 90 KG
- C.M.U Maximum load (in kg): 1000 KG
- Unbalanced load per module (in kg):250 KG
- Maximum linear speed : 5,05 m/min

#### **EQUIPMENT AND CHARACTERISTICS:**

- upright on welded sheet metal base with steel wheels
- electric box
- 1 motor(s) brake(s) type NORD Gmbh SK1SI63/H10
- power supply : 230V MONO 0,37KW
- emergency stop with key and lockable power switch
- side fairings
- 7 carrier axes Ø33,7MM L780mm
- fixed guards
- instruction manuals and "manufacturer" identification plate
- Equipment subject to self-certification and compliant with the 2006/42/CE machine directives
- 1 year warranty