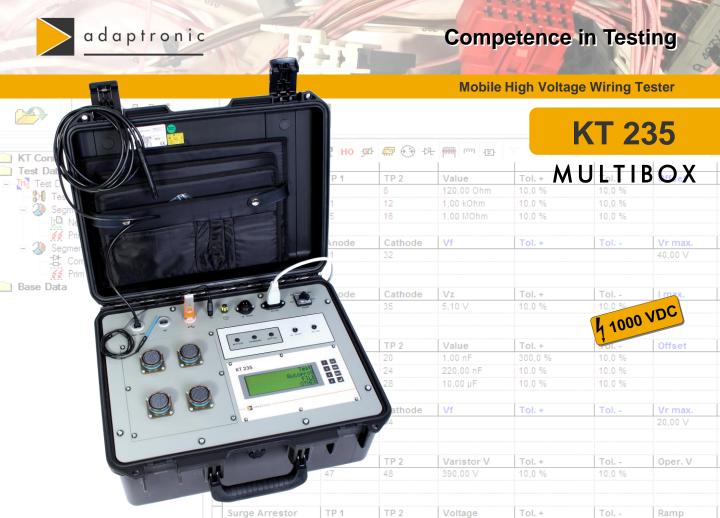

## KT 235 - mobile - flexible - solid

- Easy handling in stand-alone operation
- ► Automatic learning of golden samples
- Loading and saving of test programs
- Comprehensive result reporting
- Operation language selectable
- ▶ Up to 512 test points
- ► Low voltage tests up to 12 VDC / 400 mA
- High voltage tests up to 1000 VDC
- Continuity test, short circuit test and component test
- ► Microsoft® network interface
- USB 2.0 interfaces for easy data handling
- ▶ 2 GB storage for test programs and result data (expandable)
- ▶ Remote maintenance via network

## Especially optimized for mobile operation and stiff

- Hard-top case: water proof, dust proof, unbreakable, floatable, low weight, acceptance: MIL-STD-810F, FED-STD-101C, ATA300
- Power supply 230 VAC or 24 VDC
- Selectable test point interfaces
- Separate cases for accessories available